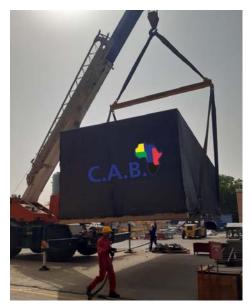

Project: RFS 619 CAB HHOG Passive Cooling Shelter, Metering Control Panel, LACt 6"-8"

CAB Ref : RFS 619-3 CAB HHOG LACT 6-8" UAE-NG

Phase: Collection, Seafreight and delivery of 6 units PCS, to 6 locationsExecuting Partner: Pronk, Al-Faris, Mina Saqr (RAK ports), MauxCollection address: Al Shirawi Equipment Co, Al Quoz Industrial Area, P O Box 10983, DubaiDelivery address: 6 diffent locations OML 17

### Project description

Packing/ Wrapping of LACT units at Manufacturer premises Roadtransport Dubai to Mina Saqr Port Ras Al Khaimah Load-in of LACT units in chartered MPP vessel Seafreight to Onne Port Load-out of LACT units Delivery of LACT units to 6 different locations OML 17