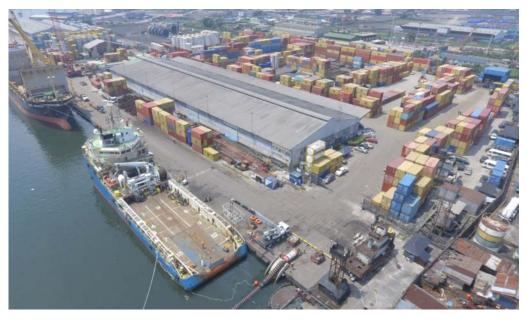

Project description

Collection of goods, storage, load-in vessel, shipment to, and load out in Onne Nigeria

:

Departure Antwerp

Project: RFS 619 CAB HHOG Passive Cooling Shelter, Metering Control Panel, LACt 6"-8"

| CAB Ref            | : RFS 619-1 CAB HHOG Passive Cooling shelter Gmbh-NG                 |
|--------------------|----------------------------------------------------------------------|
| Phase 5            | : Collection, Seafreight and delivery of 6 units PCS, to 6 locations |
| Executing Partners | : Maux Projects                                                      |
| Collection address | : Onne Port                                                          |