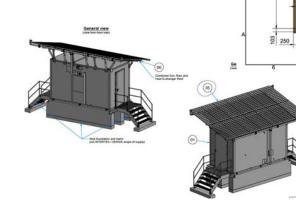

Obigbo North Leg 2

Umuchem

Project: RFS 619 CAB HHOG Passive Cooling Shelter, Metering Control Panel, LACt 6"-8"

| CAB Ref                   | : RFS 619-1 CAB HHOG Passive Cooling shelter Gmbh-NG                       |
|---------------------------|----------------------------------------------------------------------------|
| Phase                     | : Collection, Seafreight and delivery of 6 units PCS, to 6 locations       |
| <b>Executing Partners</b> | : FFF, HLS, UAL, Agent                                                     |
| Collection address        | : INTERTEC-Hess GmbH, Raffineriestraße 8, 93333 Neustadt ad Donau. Germany |

#### **Project description**

Roadtransport Neustad to Antwerp Collection of 6+6 boxes and just in time delivery to Port of Antwerp Incl load in Load out Shipment to Onne Load out and inland transport

:

Wooder