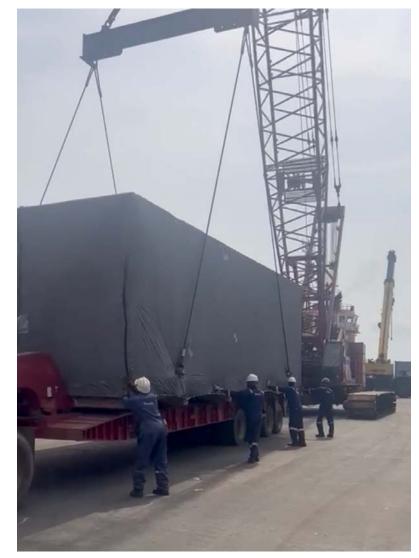

Project: RFS 619 CAB HHOG Passive Cooling Shelter, Metering Control Panel, LACt 6"-8"

CAB Ref : RFS 619-3 CAB HHOG LACT 6-8" UAE-NG

Phase: Collection, Seafreight and delivery of 6 units PCS, to 6 locationsExecuting Partner: Pronk, Al-Faris, Mina Saqr (RAK ports), MauxCollection address: Al Shirawi Equipment Co, Al Quoz Industrial Area, P O Box 10983, DubaiDelivery address: 6 diffent locations OML 17

### Project description

Packing/ Wrapping of LACT units at Manufacturer premises Roadtransport Dubai to Mina Saqr Port Ras Al Khaimah Load-in of LACT units in chartered MPP vessel Seafreight to Onne Port Load-out of LACT units Delivery of LACT units to 6 different locations OML 17

3 pcs of LACT, prefabricated skids, LxWxH 10000 x 4300 x 3147, weight 21 tons a/pcs Suggested total of 3 Modular trailers (8 axels) considering the road condition according with the width and the high

3 pcs of LACT, prefabricated skids, LxWxH 11760 x 4300 x 3176, weight 31 tons a/pcs Suggested total of n. 3 Modular trailers (8 axels) considering the road condition according with the width and the high