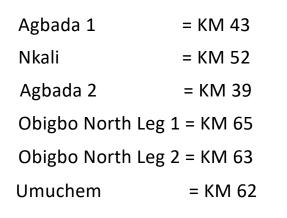

### Project description

Collection of 4 metering systems for airfreight Road transport to Liege Airport Airfreight to Lagos Aiport Delivery to 4 different locations in OML 17

:

Agbada 1

Nkali

Agbada 2

Obigbo North Leg 1

Obigbo North Leg 2

Umuchem

Project: RFS 619 CAB HHOG Passive Cooling Shelter, Metering Control Panel, LACt 6"-8"

| CAB Ref                   | : RFS 619-1 CAB HHOG Passive Cooling shelter Gmbh-NG                       |
|---------------------------|----------------------------------------------------------------------------|
| Phase                     | : Collection, Seafreight and delivery of 6 units PCS, to 6 locations       |
| <b>Executing Partners</b> | : FFF, HLS, UAL, Agent                                                     |
| Collection address        | : INTERTEC-Hess GmbH, Raffineriestraße 8, 93333 Neustadt ad Donau. Germany |

| Agbada 1           | = KM 43   | 201  |
|--------------------|-----------|------|
| Nkali              | = KM 52   | 27   |
| Agbada 2           | = KM 39   | A BE |
| Obigbo North Leg   | 1 = KM 65 |      |
| Obigbo North Leg 2 | 2 = KM 63 | C    |
| Umuchem            | = KM 62   |      |
|                    |           |      |