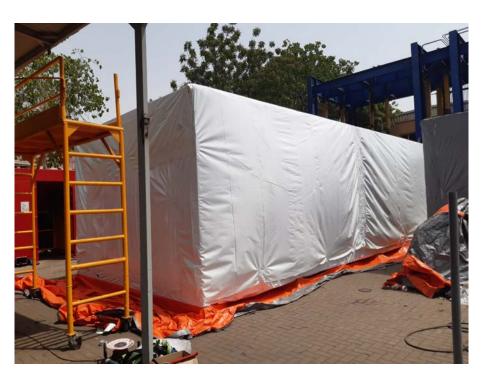

#### **Project description**

Roadtransport Neustad to Antwerp Collection of 6+6 boxes and just in time delivery to Port of Antwerp Incl load in Load out Shipment to Onne Load out and inland transport

:

Wooder

### **Project description** : Roadtransport Neustad to Antwerp Collection of 6+6 boxes and just in time delivery to Port of Antwerp Incl load in Load out

Project: RFS 619 CAB HHOG Passive Cooling Shelter, Metering Control Panel, LACt 6"-8"