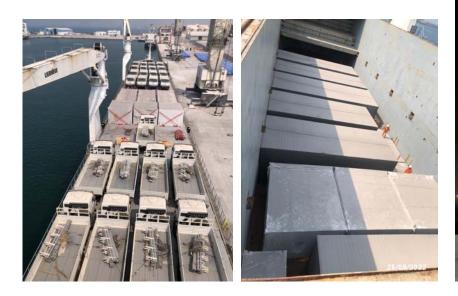

3 pcs of LACT, prefabricated skids, LxWxH 10000 x 4300 x 3147, weight 21 tons a/pcs Suggested total of 3 Modular trailers (8 axels) considering the road condition according with the width and the high

3 pcs of LACT, prefabricated skids, LxWxH 11760 x 4300 x 3176, weight 31 tons a/pcs Suggested total of n. 3 Modular trailers (8 axels) considering the road condition according with the width and the high