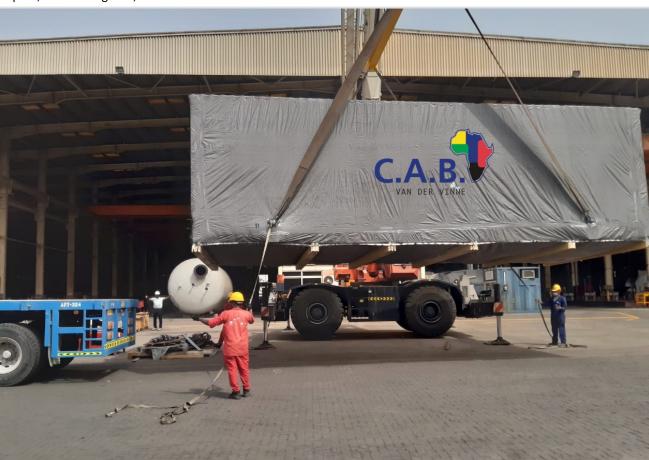

|
|--------------------|-------------------------------------------------------------------------------|
| Phase 2            | : Collection of 4 metering systems, Airfreight to Nigeria                     |
| Executing Partner  | : Fast Forward Freight Amsterdam                                              |
| Collection address | : Vanguard Packing Limited, Brenda Road, Hartlepool, United Kingdom, TS25 2BW |
| Delivery address   | : To be advised by client, 4 location                                         |

### Project description

Collection of 4 metering systems for airfreight Road transport to Liege Airport Airfreight to Lagos Aiport Delivery to 4 different locations in OML 17

:

Agbada 1

Nkali

Agbada 2

Obigbo North Leg 1

Obigbo North Leg 2

Umuchem





Project: RFS 619 CAB HHOG Passive Cooling Shelter, Metering Control Panel, LACt 6"-8"

| CAB Ref                   | : RFS 619-1 CAB HHOG Passive Cooling shelter Gmbh-NG                       |
|---------------------------|----------------------------------------------------------------------------|
| Phase                     | : Collection, Seafreight and delivery of 6 units PCS, to 6 locations       |
| <b>Executing Partners</b> | : FFF, HLS, UAL, Agent                                                     |
| Collection address        | : INTERTEC-Hess GmbH, Raffineriestraße 8, 93333 Neustadt ad Donau. Germany |

#### **Project description**

Roadtransport Neustad to Antwerp Collection of 6+6 boxes and just in time delivery to Port of Antwerp Incl load in Load out Shipment to Onne Load