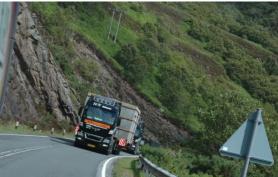

Project: RFS 619 CAB HHOG Passive Cooling Shelter, Metering Control Panel, LACt 6"-8"

CAB Ref : RFS 619-3 CAB HHOG LACT 6-8" UAE-NG

Phase: Collection, Seafreight and delivery of 6 units PCS, to 6 locationsExecuting Partner: Pronk, Al-Faris, Mina Saqr (RAK ports), MauxCollection address: Al Shirawi Equipment Co, Al Quoz Industrial Area, P O Box 10983, DubaiDelivery address: 6 diffent locations OML 17

### Project description

Packing/ Wrapping of LACT units at Manufacturer premises Roadtransport Dubai to Mina Saqr Port Ras Al Khaimah Load-in of LACT units in chartered MPP vessel Seafreight to Onne Port Load-out of LACT units Delivery of LACT units to 6 different locations OML 17

3 pcs of LACT, prefabricated skids, LxWxH 10000 x 4300 x 3147, weight 21 tons a/pcs Suggested total of 3 Modular trailers (8 axels) considering the road condition according with the width and the high

3 pcs of LACT, prefabricated skids, LxWxH 11760 x 4300 x 3176, weight 31 tons a/pcs Suggested total of n. 3 Modular trailers (8 axels) considering the road condition according with the width and the high