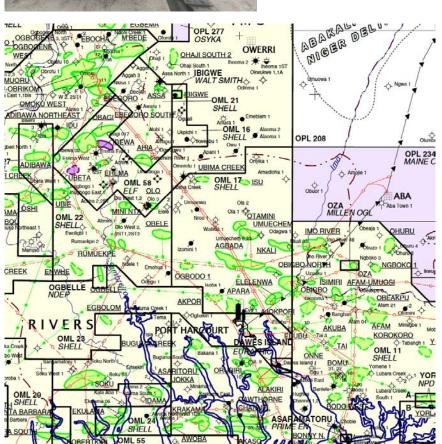

### Project description

Collection of 4 metering systems for airfreight Road transport to Liege Airport Airfreight to Lagos Aiport Delivery to 4 different locations in OML 17

:

Agbada 1

Nkali

Agbada 2

Obigbo North Leg 1

Obigbo North Leg 2

Umuchem

Project: RFS 619 CAB HHOG Passive Cooling Shelter, Metering Control Panel, LACt 6"-8"

| CAB Ref                   | : RFS 619-1 CAB HHOG Passive Cooling shelter Gmbh-NG                       |
|---------------------------|----------------------------------------------------------------------------|
| Phase                     | : Collection, Seafreight and delivery of 6 units PCS, to 6 locations       |
| <b>Executing Partners</b> | : FFF, HLS, UAL, Agent                                                     |
| Collection address        | : INTERTEC-Hess GmbH, Raffineriestraße 8, 93333 Neustadt ad Donau. Germany |

| Agbada 1           | = KM 43   | 201  |
|--------------------|-----------|------|
| Nkali              | = KM 52   | 27   |
| Agbada 2           | = KM 39   | A BE |
| Obigbo North Leg   | 1 = KM 65 |      |
| Obigbo North Leg 2 | 2 = KM 63 | C    |
| Umuchem            | = KM 62   |      |
|                    |           |      |

Project: RFS 619 CAB HHOG Passive Cooling Shelter, Metering Control Panel, LACt 6"-8"

CAB Ref : RFS 619-3 CAB HHOG LACT 6-8" UAE-NG

Phase: Collection, Seafreight and delivery of 6 units PCS, to 6 locationsExecuting Partner: Pronk, Al-Faris, Mina Saqr (RAK ports), MauxCollection address: Al Shirawi Equipment Co, Al Quoz Industrial Area, P O Box 10983, DubaiDelivery address: 6 diffent locations OML 17