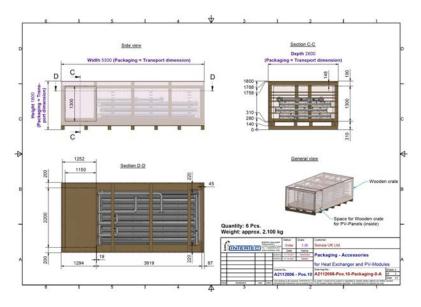

crate

Section A-A

General view

1:35

nsia UK Ltd

ackaging

r Shelter

A2112006 - Pos.10 A2112006-Pos.10-Packaging-0-A

Depth 2900 (Packaging = Transport dim

3550 3538 3508

> 310 280 140

Quantity: 6 Pcs. Weight: approx. 5.000 kg

1B

250

Side view

B

A

Height 3550 = Transport

03

÷

Width 5200 (Packaging = Transport dimension)

Section B-B

4700

Project: RFS 619 CAB HHOG Passive Cooling Shelter, Metering Control Panel, LACt 6"-8"

6 boxes 5200 x 2816 x 3550, weight 5000 kg. a/pcs proposed total of 2 trips with modular trailer to avoid NEPA cost and issues of high on the road 6 boxes 5300 x 2600 x 1800, weight 2100 kg. a/pcs Suggested total of 3 Flatbed 1 nr of 40 ft container 1 Flatbed Intermediate storage available based on clients program