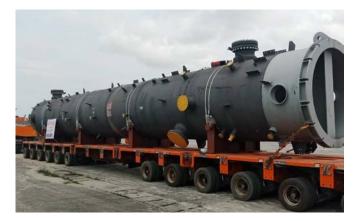

Project: RFS 619 CAB HHOG Passive Cooling Shelter, Metering Control Panel, LACt 6"-8"

CAB Ref : RFS 619-3 CAB HHOG LACT 6-8" UAE-NG

Phase: Collection, Seafreight and delivery of 6 units PCS, to 6 locationsExecuting Partner: Pronk, Al-Faris, Mina Saqr (RAK ports), MauxCollection address: Al Shirawi Equipment Co, Al Quoz Industrial Area, P O Box 10983, DubaiDelivery address: 6 diffent locations OML 17

### Project description

Packing/ Wrapping of LACT units at Manufacturer premises Roadtransport Dubai to Mina Saqr Port Ras Al Khaimah Load-in of LACT units in chartered MPP vessel Seafreight to Onne Port Load-out of LACT units Delivery of LACT units to 6 different locations OML 17

3 pcs of LACT, prefabricated skids, LxWxH 10000 x 4300 x 3147, weight 21 tons a/pcs Suggested total of 3 Modular trailers (8 axels) considering the road condition according with the width and the high

3 pcs of LACT, prefabricated skids, LxWxH 11760 x 4300 x 3176, weight 31 tons a/pcs Suggested total of n. 3 Modular trailers (8 axels) considering the road condition according with the width and the high