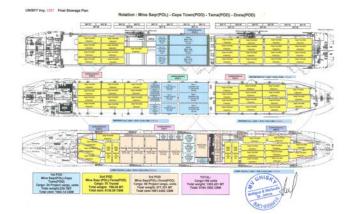

Project description

Collection of goods, storage, load-in vessel, shipment to, and load out in Onne Nigeria

:

Departure Antwerp

Project: RFS 619 CAB HHOG Passive Cooling Shelter, Metering Control Panel, LACt 6"-8"