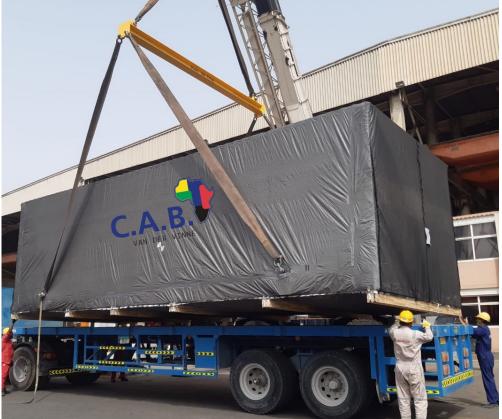

Project: RFS 619 CAB HHOG Passive Cooling Shelter, Metering Control Panel, LACt 6"-8"

CAB Ref : RFS 619-3 CAB HHOG LACT 6-8" UAE-NG

Phase: Collection, Seafreight and delivery of 6 units PCS, to 6 locationsExecuting Partner: Pronk, Al-Faris, Mina Saqr (RAK ports), MauxCollection address: Al Shirawi Equipment Co, Al Quoz Industrial Area, P O Box 10983, DubaiDelivery address: 6 diffent locations OML 17

### Project description

Packing/ Wrapping of LACT units at Manufacturer premises Roadtransport Dubai to Mina Saqr Port Ras Al Khaimah Load-in of LACT units in chartered MPP vessel Seafreight to Onne Port Load-out of LACT units Delivery of LACT units to 6 different locations OML 17