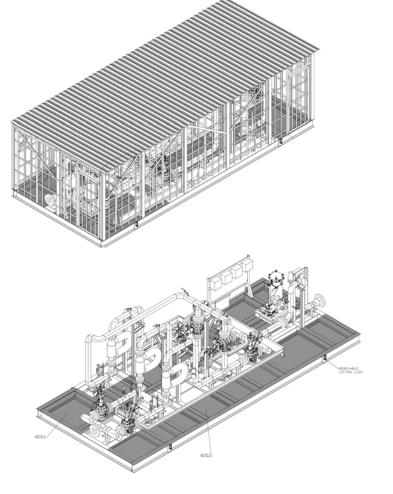

Project: RFS 619 CAB HHOG Passive Cooling Shelter, Metering Control Panel, LACt 6"-8"

CAB Ref : RFS 619-3 CAB HHOG LACT 6-8" UAE-NG

Phase: Collection, Seafreight and delivery of 6 units PCS, to 6 locationsExecuting Partner: Pronk, Al-Faris, Mina Saqr (RAK ports), MauxCollection address: Al Shirawi Equipment Co, Al Quoz Industrial Area, P O Box 10983, DubaiDelivery address: 6 diffent locations OML 17

### Project description

Packing/ Wrapping of LACT units at Manufacturer premises Roadtransport Dubai to Mina Saqr Port Ras Al Khaimah Load-in of LACT units in chartered MPP vessel Seafreight to Onne Port Load-out of LACT units Delivery of LACT units to 6 different locations OML 17