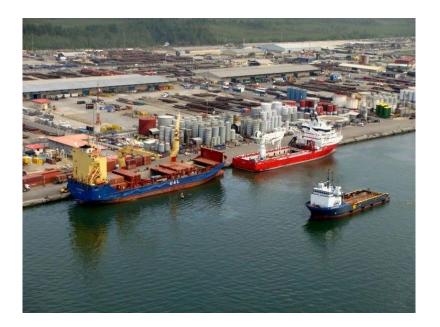

Project description

Collection of goods, storage, load-in vessel, shipment to, and load out in Onne Nigeria

:

Departure Antwerp

Project: RFS 619 CAB HHOG Passive Cooling Shelter, Metering Control Panel, LACt 6"-8"

| CAB Ref            | : RFS 619-1 CAB HHOG Passive Cooling shelter Gmbh-NG                 |
|--------------------|----------------------------------------------------------------------|
| Phase 5            | : Collection, Seafreight and delivery of 6 units PCS, to 6 locations |
| Executing Partners | : Maux Projects                                                      |
| Collection address | : Onne Port                                                          |