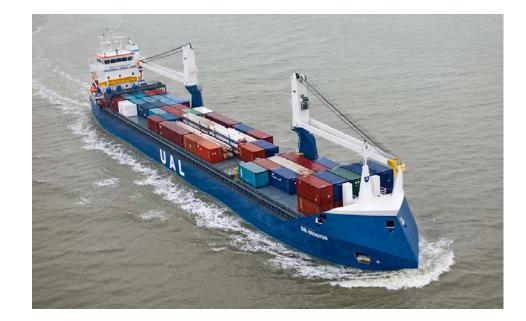

Obigbo North Leg 2

Umuchem

Project: RFS 619 CAB HHOG Passive Cooling Shelter, Metering Control Panel, LACt 6"-8"

| CAB Ref                   | : RFS 619-1 CAB HHOG Passive Cooling shelter Gmbh-NG                       |
|---------------------------|----------------------------------------------------------------------------|
| Phase                     | : Collection, Seafreight and delivery of 6 units PCS, to 6 locations       |
| <b>Executing Partners</b> | : FFF, HLS, UAL, Agent                                                     |
| Collection address        | : INTERTEC-Hess GmbH, Raffineriestraße 8, 93333 Neustadt ad Donau. Germany |

#### **Project description**

Roadtransport Neustad to Antwerp Collection of 6+6 boxes and just in time delivery to Port of Antwerp Incl load in Load out Shipment to Onne Load out and inland transport

:

Wooder

Project description

Collection of goods, storage, load-in vessel, shipment to, and load out in Onne Nigeria

:

Departure Antwerp

Project: RFS 619 CAB HHOG Passive Cooling Shelter, Metering Control Panel, LACt 6"-8"