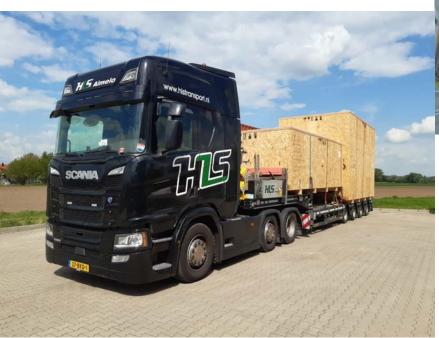

6 boxes 5200 x 2816 x 3550, weight 5000 kg. a/pcs proposed total of 2 trips with modular trailer to avoid NEPA cost and issues of high on the road 6 boxes 5300 x 2600 x 1800, weight 2100 kg. a/pcs Suggested total of 3 Flatbed 1 nr of 40 ft container 1 Flatbed Intermediate storage available based on clients program