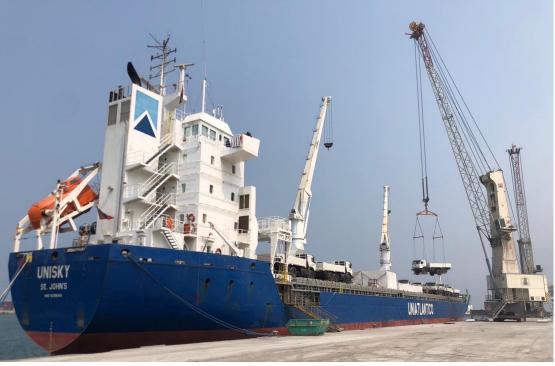

Project: RFS 619 CAB HHOG Passive Cooling Shelter, Metering Control Panel, LACt 6"-8"

CAB Ref : RFS 619-3 CAB HHOG LACT 6-8" UAE-NG

Phase: Collection, Seafreight and delivery of 6 units PCS, to 6 locationsExecuting Partner: Pronk, Al-Faris, Mina Saqr (RAK ports), MauxCollection address: Al Shirawi Equipment Co, Al Quoz Industrial Area, P O Box 10983, DubaiDelivery address: 6 diffent locations OML 17

### Project description

Packing/ Wrapping of LACT units at Manufacturer premises Roadtransport Dubai to Mina Saqr Port Ras Al Khaimah Load-in of LACT units in chartered MPP vessel Seafreight to Onne Port Load-out of LACT units Delivery of LACT units to 6 different locations OML 17