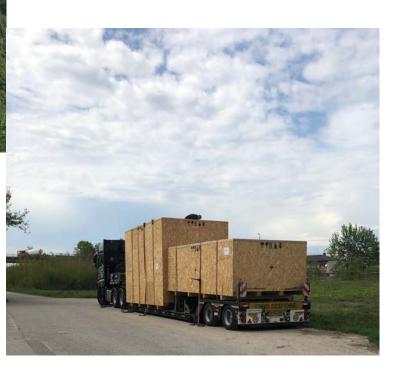

Obigbo North Leg 2

Umuchem

Project: RFS 619 CAB HHOG Passive Cooling Shelter, Metering Control Panel, LACt 6"-8"

| CAB Ref                   | : RFS 619-1 CAB HHOG Passive Cooling shelter Gmbh-NG                       |
|---------------------------|----------------------------------------------------------------------------|
| Phase                     | : Collection, Seafreight and delivery of 6 units PCS, to 6 locations       |
| <b>Executing Partners</b> | : FFF, HLS, UAL, Agent                                                     |
| Collection address        | : INTERTEC-Hess GmbH, Raffineriestraße 8, 93333 Neustadt ad Donau. Germany |

#### **Project description**

Roadtransport Neustad to Antwerp Collection of 6+6 boxes and just in time delivery to Port of Antwerp Incl load in Load out Shipment to Onne Load out and inland transport

:

Wooder

6 boxes 5200 x 2816 x 3550, weight 5000 kg. a/pcs proposed total of 2 trips with modular trailer to avoid NEPA cost and issues of high on the road 6 boxes 5300 x 2600 x 1800, weight 2100 kg. a/pcs Suggested total of 3 Flatbed 1 nr of 40 ft container 1 Flatbed Intermediate storage available based on clients program